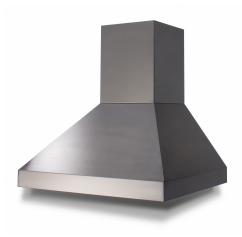

## **STAINLESS STEEL FURNITURE**

PASSTHRU BOX

SS TROLLYS

KNEE OPERATED SINK UNIT

CANOPY HOOD

SINK UNIT WITH CABINET

CANOPY HOOD

HEAVY DUTY WASHAREA