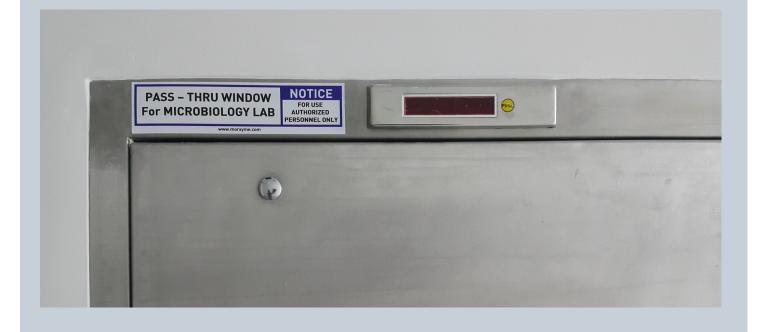

# PASS – THRU WINDOW For MICROBIOLOGY LAB

### **STAINLESS STEEL FURNITURE**

NOTICE

FOR USE

AUTHORIZED PERSONNEL ONLY

#### www.morayme.com