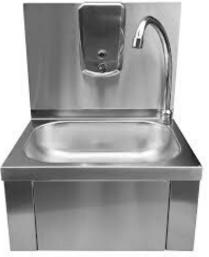

## **STAINLESS STEEL FURNITURE**

PASSTHRU BOX

SS TROLLYS

KNEE OPERATED SINK UNIT

CANOPY HOOD

SINK UNIT WITH CABINET

CANOPY HOOD

HEAVY DUTY WASHAREA