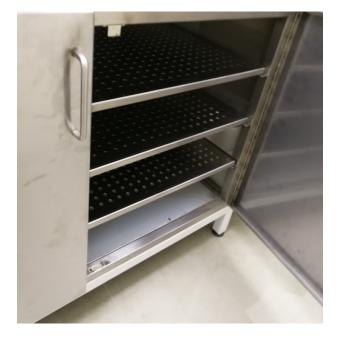

teel furniture like as Cleanroom tables, Pass thru boxes, workstations, work benches, storage cabinets etc.

The easy cleaning ability of steel furniture makes it the first choice for strict hygienic conditions. Stainless steel is basically inert to most of the acids / alkali's released by foods, vegetables, additives etc.. It does not normally get pitted, thus avoiding the worst chance for bacterial infection.







#### **CLEAN ROOM FURNITURE**

All are designed and manufactured in specifically for cleanroom use. A wide range of stainless steel furniture from step over benches to workstations and more, suitable for gowning and cleanroom use. All productes are made of 304-grade stainless steel as standard and 316-grade to suit those requiring a more intense wipe down procedure.













## **STAINLESS STEEL FURNITURE**



PASSTHRU BOX





SS TROLLYS

KNEE OPERATED SINK UNIT



CANOPY HOOD



SINK UNIT WITH CABINET



CANOPY HOOD



HEAVY DUTY WASHAREA



### **STAINLESS STEEL FURNITURE**





NOTICE

FOR USE

AUTHORIZED PERSONNEL ONLY

# PASS – THRU WINDOW For MICROBIOLOGY LAB

#### www.morayme.com