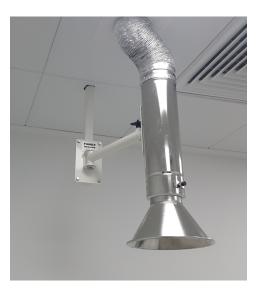

## **STAINLESS STEEL FURNITURE**

PASSTHRU BOX

SS TROLLYS

KNEE OPERATED SINK UNIT

CANOPY HOOD

SINK UNIT WITH CABINET

CANOPY HOOD

HEAVY DUTY WASHAREA