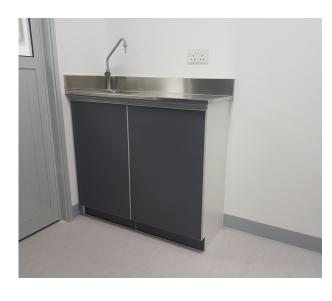

## **STAINLESS STEEL FURNITURE**

PASSTHRU BOX

SS TROLLYS

KNEE OPERATED SINK UNIT

CANOPY HOOD

SINK UNIT WITH CABINET

CANOPY HOOD

HEAVY DUTY WASHAREA