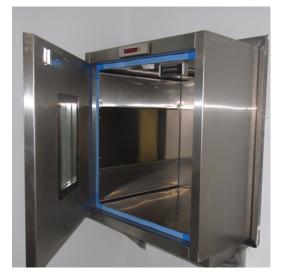

s, Pass thru boxes, workstations, work benches, storage cabinets etc.

The easy cleaning ability of steel furniture makes it the first choice for strict hygienic conditions. Stainless steel is basically inert to most of the acids / alkali's released by foods, vegetables, additives etc.. It does not normally get pitted, thus avoiding the worst chance for bacterial infection.







#### **CLEAN ROOM FURNITURE**

All are designed and manufactured in specifically for cleanroom use. A wide range of stainless steel furniture from step over benches to workstations and more, suitable for gowning and cleanroom use. All productes are made of 304-grade stainless steel as standard and 316-grade to suit those requiring a more intense wipe down procedure.













## **STAINLESS STEEL FURNITURE**



PASSTHRU BOX





SS TROLLYS

KNEE OPERATED SINK UNIT



CANOPY HOOD



SINK UNIT WITH CABINET



CANOPY HOOD



HEAVY DUTY WASHAREA



### **STAINLESS STEEL FURNITURE**





NOTICE

FOR USE

AUTHORIZED PERSONNEL ONLY

# PASS – THRU WINDOW For MICROBIOLOGY LAB

#### www.morayme.com