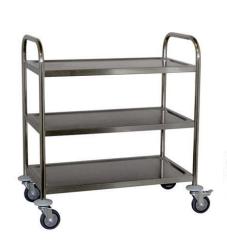

## **STAINLESS STEEL FURNITURE**

PASSTHRU BOX

SS TROLLYS

KNEE OPERATED SINK UNIT

CANOPY HOOD

SINK UNIT WITH CABINET

CANOPY HOOD

HEAVY DUTY WASHAREA