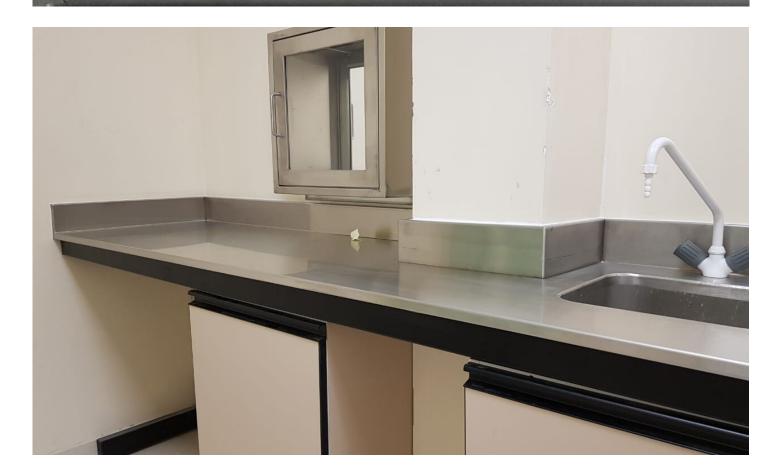

## **STAINLESS STEEL FURNITURE**

PASSTHRU BOX

SS TROLLYS

KNEE OPERATED SINK UNIT

CANOPY HOOD

SINK UNIT WITH CABINET

CANOPY HOOD

HEAVY DUTY WASHAREA

# PASS – THRU WINDOW For MICROBIOLOGY LAB