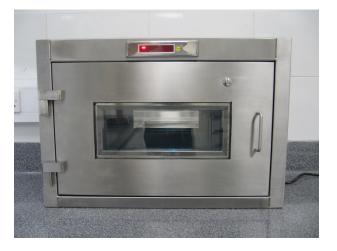

ss steel furniture like as Cleanroom tables, Pass thru boxes, workstations, work benches, storage cabinets etc.

The easy cleaning ability of steel furniture makes it the first choice for strict hygienic conditions. Stainless steel is basically inert to most of the acids / alkali's released by foods, vegetables, additives etc.. It does not normally get pitted, thus avoiding the worst chance for bacterial infection.







#### **CLEAN ROOM FURNITURE**

All are designed and manufactured in specifically for cleanroom use. A wide range of stainless steel furniture from step over benches to workstations and more, suitable for gowning and cleanroom use. All productes are made of 304-grade stainless steel as standard and 316-grade to suit those requiring a more intense wipe down procedure.













## **STAINLESS STEEL FURNITURE**



PASSTHRU BOX





SS TROLLYS

KNEE OPERATED SINK UNIT



CANOPY HOOD



SINK UNIT WITH CABINET



CANOPY HOOD



HEAVY DUTY WASHAREA



### **STAINLESS STEEL FURNITURE**





NOTICE

FOR USE

AUTHORIZED PERSONNEL ONLY

# PASS – THRU WINDOW For MICROBIOLOGY LAB

#### www.morayme.com