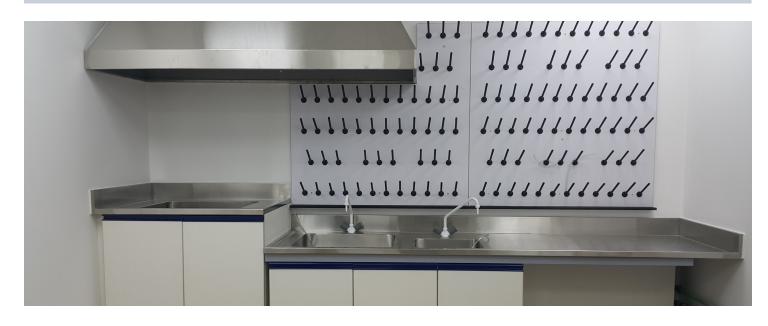

## **STAINLESS STEEL FURNITURE**

PASSTHRU BOX

SS TROLLYS

KNEE OPERATED SINK UNIT

CANOPY HOOD

SINK UNIT WITH CABINET

CANOPY HOOD

HEAVY DUTY WASHAREA