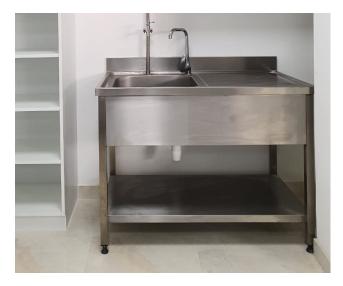

## **STAINLESS STEEL FURNITURE**

PASSTHRU BOX

SS TROLLYS

KNEE OPERATED SINK UNIT

CANOPY HOOD

SINK UNIT WITH CABINET

CANOPY HOOD

HEAVY DUTY WASHAREA